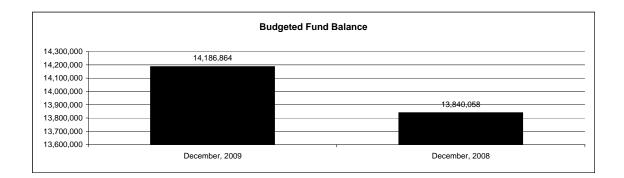

#### Internal Service Fund

|                                                           |         | Internal Service Fund                   |                                         |               |                |               |                     |                     |
|-----------------------------------------------------------|---------|-----------------------------------------|-----------------------------------------|---------------|----------------|---------------|---------------------|---------------------|
| The School District of Sarasota County, FL                |         |                                         |                                         |               |                |               |                     |                     |
| <b>Revenue &amp; Expenditures - Budget And Actual</b>     | Account | Budgeted                                |                                         | Actual        | Percentage of  | Prior YTD     | Differnece          | %                   |
| December 31, 2009                                         | Number  | Original                                | Current                                 | Amounts       | Current Budget | Actual        | Increase/(Decrease) | Increase/(Decrease) |
| REVENUES                                                  |         |                                         |                                         |               |                |               |                     |                     |
| Federal Direct                                            | 3100    |                                         |                                         |               |                |               |                     |                     |
| Federal Through State                                     | 3200    |                                         |                                         |               |                |               |                     |                     |
| State Sources                                             | 3300    |                                         |                                         |               |                |               |                     |                     |
| Local Sources                                             | 3400    | 5,057,500.00                            | 5,057,500.00                            | 2,533,451.93  | 50.09%         | 2,372,109.68  | 161,342.25          | 6.80%               |
| Total Revenues                                            |         | 5,057,500.00                            | 5,057,500.00                            | 2,533,451.93  | 50.09%         | 2,372,109.68  | 161,342.25          | 6.80%               |
| EXPENDITURES                                              |         |                                         |                                         |               |                |               |                     |                     |
| Current:                                                  |         |                                         |                                         |               |                |               |                     |                     |
| Instruction                                               | 5000    |                                         |                                         |               |                |               |                     |                     |
| Pupil Personnel Services                                  | 6100    |                                         |                                         |               |                |               |                     |                     |
| Instructional Media Services                              | 6200    |                                         |                                         |               |                |               |                     |                     |
| Instruction and Curriculum Development Services           | 6300    |                                         |                                         |               |                |               |                     |                     |
| Instructional Staff Training Services                     | 6400    |                                         |                                         |               |                |               |                     |                     |
| Instruction Related Technolgy                             | 6500    |                                         |                                         |               |                |               |                     |                     |
| Board                                                     | 7100    |                                         |                                         |               |                |               |                     |                     |
| General Administration                                    | 7200    |                                         |                                         |               |                |               |                     |                     |
| School Administration                                     | 7300    |                                         |                                         |               |                |               |                     |                     |
| Facilities Acquisition and Construction                   | 7410    |                                         |                                         |               |                |               |                     |                     |
| Fiscal Services                                           | 7500    |                                         |                                         |               |                |               |                     |                     |
| Food Services                                             | 7600    |                                         |                                         |               |                |               |                     |                     |
| Central Services                                          | 7700    | 6,327,848.00                            | 6,327,848.00                            | 2,405,666.03  | 38.02%         | 2,538,454.00  | (132,787.97)        | -5.23%              |
| Pupil Transportation Services                             | 7800    |                                         | , ,                                     |               |                |               |                     |                     |
| Operation of Plant                                        | 7900    |                                         |                                         |               |                |               |                     |                     |
| Maintenance of Plant                                      | 8100    |                                         |                                         |               |                |               |                     |                     |
| Administrative Tech Services                              | 8200    |                                         |                                         |               |                |               |                     |                     |
| Community Services                                        | 9100    |                                         |                                         |               |                |               |                     |                     |
| Debt Service                                              | 9200    |                                         |                                         |               |                |               |                     |                     |
| Total Expenditures                                        |         | 6,327,848.00                            | 6,327,848.00                            | 2,405,666.03  | 38.02%         | 2,538,454.00  | (132,787.97)        | -5.23%              |
| Excess (Deficiency) of Revenues Over (Under) Expenditures |         | (1,270,348.00)                          | (1,270,348.00)                          | 127,785.90    | -10.06%        | (166,344.32)  | 294,130.22          | -176.82%            |
| OTHER FINANCING SOURCES (USES)                            |         | ( , , , , , , , , , , , , , , , , , , , | ( , , , , , , , , , , , , , , , , , , , | .,            |                | ( )           | ,                   |                     |
| Long-term Debt Proceeds & Sales of Capital Assets         | 3700    |                                         |                                         |               |                |               |                     |                     |
| Transfers In                                              | 3600    | 665,181.00                              | 665,181.00                              | 0.00          |                |               | 0.00                |                     |
| Transfers Out                                             | 9700    | 000,101.00                              | 000,101.00                              | 0.00          |                |               | 0.00                |                     |
| Total Other Financing Sources (Uses)                      | ,,,,,   | 665,181.00                              | 665,181.00                              | 0.00          |                | 0.00          | 0.00                |                     |
| Change in Net Assets                                      |         | (605,167.00)                            | (605,167.00)                            | 127,785.90    |                | (166,344.32)  | 294,130.22          | -176.82%            |
| Net Assets. Prior Year                                    | 2800    | 14.792.031.00                           | 14,792,031.00                           | 14,792,031.87 |                | 14.104.087.80 | 687.944.07          | 4.88%               |
| Adjustment to Net Assets                                  | 2800    | 17,772,051.00                           | 17,772,031.00                           | 17,772,031.07 |                | 17,107,007.00 | 007,744.07          | 4.0070              |
| Net Assets, Current Year                                  | 2891    | 14,186,864.00                           | 14,186,864.00                           | 14,919,817.77 |                | 13,937,743.48 | 982,074.29          | 7.05%               |
| iver Assers, Current Tear                                 | 2100    | 14,100,804.00                           | 14,100,804.00                           | 14,919,817.77 |                | 10,907,740.48 | 982,074.29          | 7.05%               |