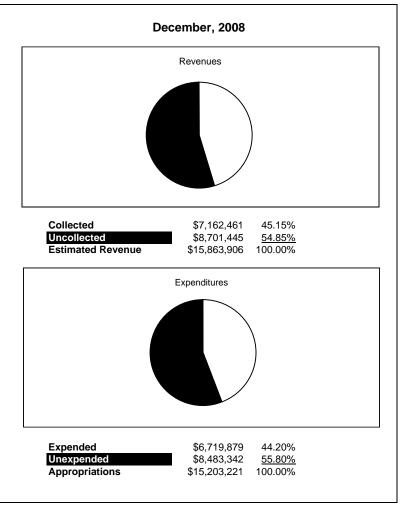

|                                                                                            |              | Food Service  |               |              |                |              |                     |                     |
|--------------------------------------------------------------------------------------------|--------------|---------------|---------------|--------------|----------------|--------------|---------------------|---------------------|
| The School District of Sarasota County, FL                                                 |              |               |               |              |                |              |                     |                     |
| Revenue & Expenditures - Budget And Actual                                                 | Account      | Budgeted      |               | Actual       | Percentage of  | Prior YTD    | Differnece          | %                   |
| December 31, 2009 REVENUES                                                                 | Number       | Original      | Current       | Amounts      | Current Budget | Actual       | Increase/(Decrease) | Increase/(Decrease) |
| Federal Direct                                                                             | 2100         |               |               |              |                |              |                     |                     |
| Federal Direct<br>Federal Through State                                                    | 3100<br>3200 | 8,581,160.00  | 8,581,160.00  | 3,592,354.61 | 41.86%         | 3,385,006.69 | 207,347.92          | 6.13%               |
| 6                                                                                          | 3200         | 158,361.00    | 158,361.00    | 78,048.00    | 41.88%         | 77,526.00    | 522.00              | 0.67%               |
| State Sources                                                                              | 3300         | 7,622,257.00  | 7,622,257.00  | 3,259,814.17 | 49.28%         | 3,699,928.79 | (440,114.62)        | -11.90%             |
| Total Revenues                                                                             | 3400         | 16,361,778.00 | 16,361,778.00 | 6,930,216.78 | 42.77%         | 7,162,461.48 | (232,244.70)        | -11.90%             |
| EXPENDITURES                                                                               |              | 10,501,778.00 | 10,501,778.00 | 0,930,210.78 | 42.30%         | 7,102,401.48 | (232,244.70)        | -3.24%              |
|                                                                                            | 1            | 1             | 1             |              |                |              |                     |                     |
| Current:                                                                                   | 5000         |               |               |              |                |              |                     |                     |
| Instruction                                                                                | 5000         |               |               |              |                |              |                     |                     |
| Pupil Personnel Services                                                                   | 6100         |               |               |              |                |              |                     |                     |
| Instructional Media Services<br>Instruction and Curriculum Development Services            | 6200<br>6300 |               |               |              |                |              |                     |                     |
|                                                                                            |              |               |               |              |                |              |                     |                     |
| Instructional Staff Training Services                                                      | 6400         |               |               |              |                |              |                     |                     |
| Instruction Related Technolgy                                                              | 6500<br>7100 |               |               |              |                |              |                     |                     |
| Board                                                                                      |              |               |               |              |                |              |                     |                     |
| General Administration                                                                     | 7200         |               |               |              |                |              |                     |                     |
| School Administration                                                                      | 7300         |               |               |              |                |              |                     |                     |
| Facilities Acquisition and Construction                                                    | 7410         |               |               |              |                |              |                     |                     |
| Fiscal Services                                                                            | 7500         | 16 100 060 00 | 16 100 060 00 | 6 007 000 05 | 27 700/        | 6 710 070 65 | (622.5.69.90)       | 0.26%               |
| Food Services                                                                              | 7600         | 16,138,262.00 | 16,138,262.00 | 6,097,309.85 | 37.78%         | 6,719,878.65 | (622,568.80)        | -9.26%              |
| Central Services                                                                           | 7700         |               |               |              |                |              |                     |                     |
| Pupil Transportation Services                                                              | 7800         |               |               |              |                |              |                     |                     |
| Operation of Plant                                                                         | 7900         |               |               |              |                |              |                     |                     |
| Maintenance of Plant                                                                       | 8100         |               |               |              |                |              |                     |                     |
| Administrative Tech Services                                                               | 8200         |               |               |              |                |              |                     |                     |
| Community Services                                                                         | 9100         |               |               |              |                |              |                     |                     |
| Debt Service                                                                               | 9200         | 16 128 262 00 | 16 128 262 00 | 6 007 200 95 | 37.78%         | 6,719,878.65 | (622.569.90)        | -9.26%              |
| Total Expenditures                                                                         |              | 16,138,262.00 | 16,138,262.00 | 6,097,309.85 |                | , ,          | (622,568.80)        |                     |
| Excess (Deficiency) of Revenues Over (Under) Expenditure<br>OTHER FINANCING SOURCES (USES) | s            | 223,516.00    | 223,516.00    | 832,906.93   | 372.64%        | 442,582.83   | 390,324.10          | 88.19%              |
| N /                                                                                        | 2700         |               |               |              |                |              | 0.00                |                     |
| Long-term Debt Proceeds & Sales of Capital Assets                                          | 3700         |               |               |              |                |              | 0.00                |                     |
| Transfers In                                                                               | 3600         |               |               |              |                |              | 0.00                |                     |
| Transfers Out                                                                              | 9700         | 0.00          | 0.00          | 0.00         |                | 0.00         | 0.00 0.00           |                     |
| Total Other Financing Sources (Uses)                                                       | ├            | 0.00          | 0.00          | 0.00         |                | 0.00         |                     | 00.100              |
| Net Change in Fund Balances                                                                | 2000         | 223,516.00    | 223,516.00    | 832,906.93   |                | 442,582.83   | 390,324.10          | 88.19%              |
| Fund Balances, Prior Year                                                                  | 2800         | 851,488.00    | 851,488.00    | 851,488.96   |                | 727,749.21   | 123,739.75          | 17.00%              |
| Adjustment to Fund Balances                                                                | 2891         | 1 075 004 00  | 1 075 004 00  | 1 604 205 00 |                | 1 170 222 04 | 514.052.05          | 10.000              |
| Fund Balances, Current Year                                                                | 2700         | 1,075,004.00  | 1,075,004.00  | 1,684,395.89 |                | 1,170,332.04 | 514,063.85          | 43.92%              |