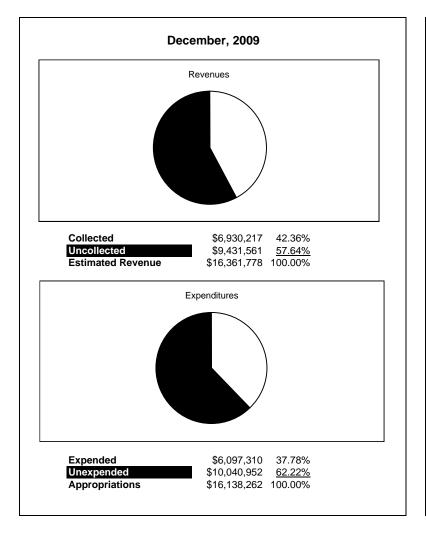

|                                                                                            |              | Food Service  |               |              |                |              |                     |                     |
|--------------------------------------------------------------------------------------------|--------------|---------------|---------------|--------------|----------------|--------------|---------------------|---------------------|
| The School District of Sarasota County, FL                                                 |              |               |               |              |                |              |                     |                     |
| Revenue & Expenditures - Budget And Actual                                                 | Account      | Budgeted      |               | Actual       | Percentage of  | Prior YTD    | Differnece          | %                   |
| December 31, 2009 REVENUES                                                                 | Number       | Original      | Current       | Amounts      | Current Budget | Actual       | Increase/(Decrease) | Increase/(Decrease) |
| Federal Direct                                                                             | 2100         |               |               |              |                |              |                     |                     |
| Federal Direct<br>Federal Through State                                                    | 3100<br>3200 | 8,581,160.00  | 8,581,160.00  | 3,592,354.61 | 41.86%         | 3,385,006.69 | 207,347.92          | 6.13%               |
| 6                                                                                          | 3200         | 158,361.00    | 158,361.00    | 78,048.00    | 41.88%         | 77,526.00    | 522.00              | 0.67%               |
| State Sources                                                                              | 3300         | 7,622,257.00  | 7,622,257.00  | 3,259,814.17 | 49.28%         | 3,699,928.79 | (440,114.62)        | -11.90%             |
| Total Revenues                                                                             | 3400         | 16,361,778.00 | 16,361,778.00 | 6,930,216.78 | 42.77%         | 7,162,461.48 | (232,244.70)        | -11.90%             |
| EXPENDITURES                                                                               |              | 10,501,778.00 | 10,501,778.00 | 0,930,210.78 | 42.30%         | 7,102,401.48 | (232,244.70)        | -3.24%              |
|                                                                                            | 1            | 1             | 1             |              |                |              |                     |                     |
| Current:                                                                                   | 5000         |               |               |              |                |              |                     |                     |
| Instruction                                                                                | 5000         |               |               |              |                |              |                     |                     |
| Pupil Personnel Services                                                                   | 6100         |               |               |              |                |              |                     |                     |
| Instructional Media Services<br>Instruction and Curriculum Development Services            | 6200<br>6300 |               |               |              |                |              |                     |                     |
|                                                                                            |              |               |               |              |                |              |                     |                     |
| Instructional Staff Training Services                                                      | 6400         |               |               |              |                |              |                     |                     |
| Instruction Related Technolgy                                                              | 6500<br>7100 |               |               |              |                |              |                     |                     |
| Board                                                                                      |              |               |               |              |                |              |                     |                     |
| General Administration                                                                     | 7200         |               |               |              |                |              |                     |                     |
| School Administration                                                                      | 7300         |               |               |              |                |              |                     |                     |
| Facilities Acquisition and Construction                                                    | 7410         |               |               |              |                |              |                     |                     |
| Fiscal Services                                                                            | 7500         | 16 100 060 00 | 16 100 060 00 | 6 007 000 05 | 27 700/        | 6 710 070 65 | (622.5.69.90)       | 0.26%               |
| Food Services                                                                              | 7600         | 16,138,262.00 | 16,138,262.00 | 6,097,309.85 | 37.78%         | 6,719,878.65 | (622,568.80)        | -9.26%              |
| Central Services                                                                           | 7700         |               |               |              |                |              |                     |                     |
| Pupil Transportation Services                                                              | 7800         |               |               |              |                |              |                     |                     |
| Operation of Plant                                                                         | 7900         |               |               |              |                |              |                     |                     |
| Maintenance of Plant                                                                       | 8100         |               |               |              |                |              |                     |                     |
| Administrative Tech Services                                                               | 8200         |               |               |              |                |              |                     |                     |
| Community Services                                                                         | 9100         |               |               |              |                |              |                     |                     |
| Debt Service                                                                               | 9200         | 16 128 262 00 | 16 128 262 00 | 6 007 200 95 | 37.78%         | 6,719,878.65 | (622.569.90)        | -9.26%              |
| Total Expenditures                                                                         |              | 16,138,262.00 | 16,138,262.00 | 6,097,309.85 |                | , ,          | (622,568.80)        |                     |
| Excess (Deficiency) of Revenues Over (Under) Expenditure<br>OTHER FINANCING SOURCES (USES) | s            | 223,516.00    | 223,516.00    | 832,906.93   | 372.64%        | 442,582.83   | 390,324.10          | 88.19%              |
| N /                                                                                        | 2700         |               |               |              |                |              | 0.00                |                     |
| Long-term Debt Proceeds & Sales of Capital Assets                                          | 3700         |               |               |              |                |              | 0.00                |                     |
| Transfers In                                                                               | 3600         |               |               |              |                |              | 0.00                |                     |
| Transfers Out                                                                              | 9700         | 0.00          | 0.00          | 0.00         |                | 0.00         | 0.00 0.00           |                     |
| Total Other Financing Sources (Uses)                                                       | ├            | 0.00          | 0.00          | 0.00         |                | 0.00         |                     | 00.100              |
| Net Change in Fund Balances                                                                | 2000         | 223,516.00    | 223,516.00    | 832,906.93   |                | 442,582.83   | 390,324.10          | 88.19%              |
| Fund Balances, Prior Year                                                                  | 2800         | 851,488.00    | 851,488.00    | 851,488.96   |                | 727,749.21   | 123,739.75          | 17.00%              |
| Adjustment to Fund Balances                                                                | 2891         | 1 075 004 00  | 1 075 004 00  | 1 604 205 00 |                | 1 170 222 04 | 514.052.05          | 10.000              |
| Fund Balances, Current Year                                                                | 2700         | 1,075,004.00  | 1,075,004.00  | 1,684,395.89 |                | 1,170,332.04 | 514,063.85          | 43.92%              |