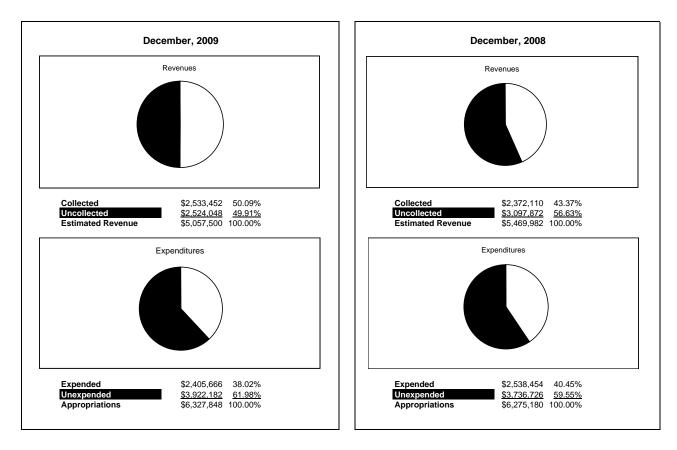

# **Special Revenue Fund**

|                                                           |              | Special Revenue               |                               |                             |                  |                            |                             |                     |
|-----------------------------------------------------------|--------------|-------------------------------|-------------------------------|-----------------------------|------------------|----------------------------|-----------------------------|---------------------|
| The School District of Sarasota County, FL                |              |                               |                               |                             |                  |                            | <b>T</b> 100                |                     |
| Revenue & Expenditures - Budget And Actual                | Account      | Budgeted                      |                               | Actual                      | Percentage of    | Prior YTD                  | Differnece                  | %                   |
| December 31, 2009 REVENUES                                | Number       | Original                      | Current                       | Amounts                     | Current Budget   | Actual                     | Increase/(Decrease)         | Increase/(Decrease) |
| Federal Direct                                            | 2100         | 1.060.052.00                  | 1.060.052.00                  | 655 162 66                  | 61.750           | 282.068.00                 | 272 004 66                  | 122 27%             |
| Federal Through State                                     | 3100<br>3200 | 1,060,952.00<br>51,981,782.00 | 1,060,952.00<br>51,981,782.00 | 655,162.66<br>18,232,507.47 | 61.75%<br>35.07% | 282,068.00<br>8,208,217.99 | 373,094.66<br>10,024,289.48 | 132.27%<br>122.13%  |
|                                                           | 3200         | 51,981,782.00                 | 51,981,782.00                 | 18,232,307.47               | 55.07%           | 8,208,217.99               | 10,024,289.48               | 122.13%             |
| State Sources Local Sources                               | 3300         | 530,852.00                    | 530,852.00                    | 235,992.15                  | 44.46%           | 389,307.95                 | (153,315.80)                | -39.38%             |
| Total Revenues                                            | 3400         | 53,573,586.00                 | 53,573,586.00                 | 19,123,662.28               | 35.70%           | 8.879,593.94               | 10,244,068.34               | -39.38%             |
| EXPENDITURES                                              |              | 33,373,380.00                 | 33,373,380.00                 | 19,125,002.28               | 55.70%           | 8,879,393.94               | 10,244,008.34               | 113.37%             |
|                                                           |              |                               |                               |                             |                  |                            |                             |                     |
| Current:                                                  | 5000         | 38,074,187.00                 | 38,074,187.00                 | 12,348,389.03               | 22 420           | 5,257,492.39               | 7,090,896.64                | 134.87%             |
| Instruction                                               | 5000         | 1 1                           | 1 1                           | , ,                         | 32.43%<br>62.04% | 1 1                        | , ,                         |                     |
| Pupil Personnel Services                                  | 6100         | 4,418,559.00                  | 4,418,559.00                  | 2,741,147.03                |                  | 1,085,647.40               | 1,655,499.63                | 152.49%             |
| Instructional Media Services                              | 6200<br>6300 | 622,442.00<br>1,657,517.00    | 622,442.00<br>1,657,517.00    | 202,565.67<br>946,430.65    | 32.54%           | 44,145.63<br>877,298.00    | 158,420.04<br>69,132.65     | 358.86%             |
| Instruction and Curriculum Development Services           |              |                               | 1 1                           | /                           | 57.10%           | ,                          |                             | 7.88%               |
| Instructional Staff Training Services                     | 6400         | 5,852,494.00                  | 5,852,494.00                  | 1,667,515.16                | 28.49%           | 1,144,361.24               | 523,153.92                  | 45.72%              |
| Instruction Related Technolgy                             | 6500         |                               |                               |                             |                  |                            | 0.00                        |                     |
| Board                                                     | 7100         | 1 052 005 00                  | 1 052 005 00                  | 115 505 00                  | 44.5704          | 200 500 55                 | 0.00                        | 110.55%             |
| General Administration                                    | 7200         | 1,072,095.00                  | 1,072,095.00                  | 445,695.09                  | 41.57%           | 208,509.55                 | 237,185.54                  | 113.75%             |
| School Administration                                     | 7300         |                               | 0.00                          |                             |                  |                            | 0.00                        |                     |
| Facilities Acquisition and Construction                   | 7410         | 25,000.00                     | 25,000.00                     | 4,487.15                    | 17.95%           | 80,655.91                  | (76,168.76)                 | -94.44%             |
| Fiscal Services                                           | 7500         | 70,000.00                     | 70,000.00                     |                             |                  |                            | 0.00                        |                     |
| Food Services                                             | 7600         | 38,850.00                     | 38,850.00                     | 37,700.00                   |                  | 1.01.0.10                  |                             | 202.000             |
| Central Services                                          | 7700         | 7,650.00                      | 7,650.00                      | 34,918.81                   |                  | 4,346.48                   | 30,572.33                   | 703.38%             |
| Pupil Transportation Services                             | 7800         | 717,034.00                    | 717,034.00                    | 108,630.06                  | 15.15%           | 32,771.90                  | 75,858.16                   | 100.00%             |
| Operation of Plant                                        | 7900         | 557,931.00                    | 557,931.00                    | 254,145.78                  |                  | 211.25                     | 253,934.53                  | -100.00%            |
| Maintenance of Plant                                      | 8100         | 89,350.00                     | 89,350.00                     | (7,900.00)                  |                  | 4,384.32                   | (12,284.32)                 | -100.00%            |
| Administrative Tech Services                              | 8200         |                               |                               |                             |                  |                            |                             |                     |
| Community Services                                        | 9100         | 370,477.00                    | 370,477.00                    | 339,937.85                  | 91.76%           | 139,769.87                 | 200,167.98                  | 143.21%             |
| Debt Service                                              | 9200         |                               |                               |                             |                  |                            |                             |                     |
| Total Expenditures                                        |              | 53,573,586.00                 | 53,573,586.00                 | 19,123,662.28               | 35.70%           | 8,879,593.94               | 10,206,368.34               | 114.94%             |
| Excess (Deficiency) of Revenues Over (Under) Expenditures | 5            | 0.00                          | 0.00                          | 0.00                        |                  | 0.00                       | 37,700.00                   |                     |
| OTHER FINANCING SOURCES (USES)                            |              |                               |                               |                             |                  |                            |                             |                     |
| Long-term Debt Proceeds & Sales of Capital Assets         | 3700         |                               |                               |                             |                  |                            |                             |                     |
| Transfers In                                              | 3600         |                               |                               |                             |                  |                            |                             |                     |
| Transfers Out                                             | 9700         |                               |                               |                             |                  |                            |                             |                     |
| Total Other Financing Sources (Uses)                      |              | 0.00                          | 0.00                          | 0.00                        |                  | 0.00                       | 0.00                        |                     |
| Net Change in Fund Balances                               |              | 0.00                          | 0.00                          | 0.00                        |                  | 0.00                       | 0.00                        |                     |
| Fund Balances, Prior Year                                 | 2800         | 0.00                          | 0.00                          | 0.00                        |                  | 0.00                       | 0.00                        |                     |
| Adjustment to Fund Balances                               | 2891         |                               |                               |                             |                  |                            |                             |                     |
| Fund Balances, Current Year                               | 2700         | 0.00                          | 0.00                          | 0.00                        |                  | 0.00                       | 0.00                        |                     |