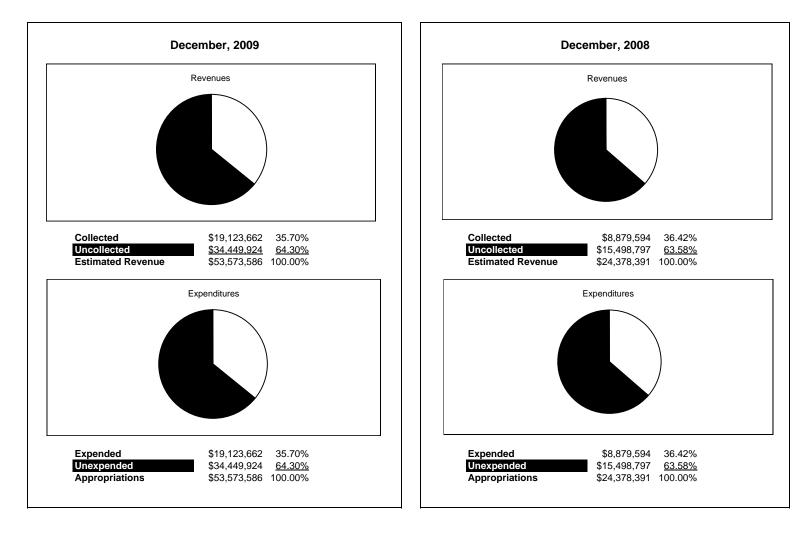

|                                                           |              | Special Revenue               |                               |                             |                  |                            |                             |                     |
|-----------------------------------------------------------|--------------|-------------------------------|-------------------------------|-----------------------------|------------------|----------------------------|-----------------------------|---------------------|
| The School District of Sarasota County, FL                |              |                               |                               |                             |                  |                            | <b>T</b> 100                |                     |
| Revenue & Expenditures - Budget And Actual                | Account      | Budgeted                      |                               | Actual                      | Percentage of    | Prior YTD                  | Differnece                  | %                   |
| December 31, 2009 REVENUES                                | Number       | Original                      | Current                       | Amounts                     | Current Budget   | Actual                     | Increase/(Decrease)         | Increase/(Decrease) |
| Federal Direct                                            | 2100         | 1.060.052.00                  | 1.060.052.00                  | 655 162 66                  | 61.750           | 282.068.00                 | 272 004 66                  | 122 27%             |
| Federal Through State                                     | 3100<br>3200 | 1,060,952.00<br>51,981,782.00 | 1,060,952.00<br>51,981,782.00 | 655,162.66<br>18,232,507.47 | 61.75%<br>35.07% | 282,068.00<br>8,208,217.99 | 373,094.66<br>10,024,289.48 | 132.27%<br>122.13%  |
|                                                           | 3200         | 51,981,782.00                 | 51,981,782.00                 | 18,232,307.47               | 55.07%           | 8,208,217.99               | 10,024,289.48               | 122.13%             |
| State Sources Local Sources                               | 3300         | 530,852.00                    | 530,852.00                    | 235,992.15                  | 44.46%           | 389,307.95                 | (153,315.80)                | -39.38%             |
| Total Revenues                                            | 3400         | 53,573,586.00                 | 53,573,586.00                 | 19,123,662.28               | 35.70%           | 8.879,593.94               | 10,244,068.34               | -39.38%             |
| EXPENDITURES                                              |              | 33,373,380.00                 | 33,373,380.00                 | 19,125,002.28               | 55.70%           | 8,879,393.94               | 10,244,008.34               | 113.37%             |
|                                                           |              |                               |                               |                             |                  |                            |                             |                     |
| Current:                                                  | 5000         | 38,074,187.00                 | 38,074,187.00                 | 12,348,389.03               | 22 420           | 5,257,492.39               | 7,090,896.64                | 134.87%             |
| Instruction                                               | 5000         | 1 1                           | 1 1                           | , ,                         | 32.43%<br>62.04% | 1 1                        | , ,                         |                     |
| Pupil Personnel Services                                  | 6100         | 4,418,559.00                  | 4,418,559.00                  | 2,741,147.03                |                  | 1,085,647.40               | 1,655,499.63                | 152.49%             |
| Instructional Media Services                              | 6200<br>6300 | 622,442.00<br>1,657,517.00    | 622,442.00<br>1,657,517.00    | 202,565.67<br>946,430.65    | 32.54%           | 44,145.63<br>877,298.00    | 158,420.04<br>69,132.65     | 358.86%             |
| Instruction and Curriculum Development Services           |              |                               | 1 1                           | /                           | 57.10%           | ,                          |                             | 7.88%               |
| Instructional Staff Training Services                     | 6400         | 5,852,494.00                  | 5,852,494.00                  | 1,667,515.16                | 28.49%           | 1,144,361.24               | 523,153.92                  | 45.72%              |
| Instruction Related Technolgy                             | 6500         |                               |                               |                             |                  |                            | 0.00                        |                     |
| Board                                                     | 7100         | 1 052 005 00                  | 1 052 005 00                  | 115 505 00                  | 44.5704          | 200 500 55                 | 0.00                        | 110.55%             |
| General Administration                                    | 7200         | 1,072,095.00                  | 1,072,095.00                  | 445,695.09                  | 41.57%           | 208,509.55                 | 237,185.54                  | 113.75%             |
| School Administration                                     | 7300         |                               | 0.00                          |                             |                  |                            | 0.00                        |                     |
| Facilities Acquisition and Construction                   | 7410         | 25,000.00                     | 25,000.00                     | 4,487.15                    | 17.95%           | 80,655.91                  | (76,168.76)                 | -94.44%             |
| Fiscal Services                                           | 7500         | 70,000.00                     | 70,000.00                     |                             |                  |                            | 0.00                        |                     |
| Food Services                                             | 7600         | 38,850.00                     | 38,850.00                     | 37,700.00                   |                  | 1.01.0.10                  |                             | 202.000             |
| Central Services                                          | 7700         | 7,650.00                      | 7,650.00                      | 34,918.81                   |                  | 4,346.48                   | 30,572.33                   | 703.38%             |
| Pupil Transportation Services                             | 7800         | 717,034.00                    | 717,034.00                    | 108,630.06                  | 15.15%           | 32,771.90                  | 75,858.16                   | 100.00%             |
| Operation of Plant                                        | 7900         | 557,931.00                    | 557,931.00                    | 254,145.78                  |                  | 211.25                     | 253,934.53                  | -100.00%            |
| Maintenance of Plant                                      | 8100         | 89,350.00                     | 89,350.00                     | (7,900.00)                  |                  | 4,384.32                   | (12,284.32)                 | -100.00%            |
| Administrative Tech Services                              | 8200         |                               |                               |                             |                  |                            |                             |                     |
| Community Services                                        | 9100         | 370,477.00                    | 370,477.00                    | 339,937.85                  | 91.76%           | 139,769.87                 | 200,167.98                  | 143.21%             |
| Debt Service                                              | 9200         |                               |                               |                             |                  |                            |                             |                     |
| Total Expenditures                                        |              | 53,573,586.00                 | 53,573,586.00                 | 19,123,662.28               | 35.70%           | 8,879,593.94               | 10,206,368.34               | 114.94%             |
| Excess (Deficiency) of Revenues Over (Under) Expenditures | 5            | 0.00                          | 0.00                          | 0.00                        |                  | 0.00                       | 37,700.00                   |                     |
| OTHER FINANCING SOURCES (USES)                            |              |                               |                               |                             |                  |                            |                             |                     |
| Long-term Debt Proceeds & Sales of Capital Assets         | 3700         |                               |                               |                             |                  |                            |                             |                     |
| Transfers In                                              | 3600         |                               |                               |                             |                  |                            |                             |                     |
| Transfers Out                                             | 9700         |                               |                               |                             |                  |                            |                             |                     |
| Total Other Financing Sources (Uses)                      |              | 0.00                          | 0.00                          | 0.00                        |                  | 0.00                       | 0.00                        |                     |
| Net Change in Fund Balances                               |              | 0.00                          | 0.00                          | 0.00                        |                  | 0.00                       | 0.00                        |                     |
| Fund Balances, Prior Year                                 | 2800         | 0.00                          | 0.00                          | 0.00                        |                  | 0.00                       | 0.00                        |                     |
| Adjustment to Fund Balances                               | 2891         |                               |                               |                             |                  |                            |                             |                     |
| Fund Balances, Current Year                               | 2700         | 0.00                          | 0.00                          | 0.00                        |                  | 0.00                       | 0.00                        |                     |