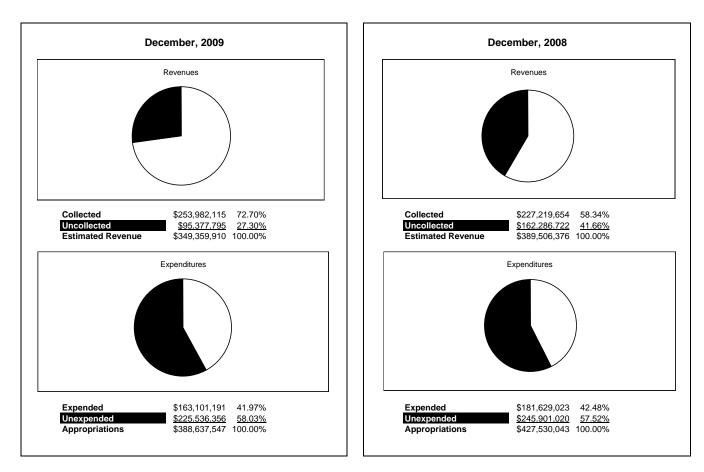

|                                                          |         | General Fund    |                 |                |                |                |                     |                     |
|----------------------------------------------------------|---------|-----------------|-----------------|----------------|----------------|----------------|---------------------|---------------------|
| The School District of Sarasota County, FL               |         |                 |                 |                |                |                |                     |                     |
| <b>Revenue &amp; Expenditures - Budget And Actual</b>    | Account | Budgeted        | Amounts         | Actual         | Percentage of  | Prior YTD      | Differnece          | %                   |
| December 31, 2009                                        | Number  | Original        | Current         | Amounts        | Current Budget | Actual         | Increase/(Decrease) | Increase/(Decrease) |
| REVENUES                                                 |         |                 |                 |                |                |                |                     |                     |
| Federal Direct                                           | 3100    | 328,167.00      | 328,167.00      | 113,098.10     | 34.46%         | 113,564.32     | (466.22)            | -0.41%              |
| Federal Through State                                    | 3200    | 1,243,026.00    | 1,206,821.00    | 602,108.09     | 49.89%         | 354,177.70     | 247,930.39          | 70.00%              |
| State Sources                                            | 3300    | 65,843,648.00   | 65,843,648.00   | 34,567,096.93  | 52.50%         | 60,109,115.31  | (25,542,018.38)     | -42.49%             |
| Local Sources                                            | 3400    | 281,981,274.00  | 281,981,274.00  | 218,699,811.80 | 77.56%         | 166,642,796.52 | 52,057,015.28       | 31.24%              |
| Total Revenues                                           |         | 349,396,115.00  | 349,359,910.00  | 253,982,114.92 | 72.70%         | 227,219,653.85 | 26,762,461.07       | 11.78%              |
| EXPENDITURES                                             |         |                 |                 |                |                |                |                     |                     |
| Current:                                                 |         |                 |                 |                |                |                |                     |                     |
| Instruction                                              | 5000    | 247,129,717.00  | 247,129,717.00  | 99,705,144.08  | 40.35%         | 111,626,769.90 | (11,921,625.82)     | -10.68%             |
| Pupil Personnel Services                                 | 6100    | 24,673,647.00   | 24,673,647.00   | 9,357,635.41   | 37.93%         | 10,918,414.65  | (1,560,779.24)      | -14.29%             |
| Instructional Media Services                             | 6200    | 5,790,106.00    | 5,790,106.00    | 2,235,271.62   | 38.61%         | 2,960,103.82   | (724,832.20)        | -24.49%             |
| Instruction and Curriculum Development Services          | 6300    | 3,052,582.00    | 3,052,582.00    | 1,137,085.63   | 37.25%         | 1,876,897.72   | (739,812.09)        | -39.42%             |
| Instructional Staff Training Services                    | 6400    | 4,058,518.00    | 4,058,518.00    | 553,100.47     | 13.63%         | 2,000,914.03   | (1,447,813.56)      | -72.36%             |
| Instruction Related Technolgy                            | 6500    | 1,815,801.00    | 1,815,801.00    | 765,207.50     | 42.14%         | 1,328,116.45   | (562,908.95)        | -42.38%             |
| Board                                                    | 7100    | 1,428,027.00    | 1,428,027.00    | 849,993.88     | 59.52%         | 540,711.14     | 309,282.74          | 57.20%              |
| General Administration                                   | 7200    | 1,919,157.00    | 1,919,157.00    | 1,014,047.89   | 52.84%         | 951,610.49     | 62,437.40           | 6.56%               |
| School Administration                                    | 7300    | 17,998,270.00   | 17,998,270.00   | 8,290,455.83   | 46.06%         | 8,762,427.02   | (471,971.19)        | -5.39%              |
| Facilities Acquisition and Construction                  | 7410    | 9,893.00        | 9,893.00        |                | 0.00%          | 3,629.90       | (3,629.90)          | 100.00%             |
| Fiscal Services                                          | 7500    | 2,170,541.00    | 2,170,541.00    | 1,102,664.77   | 50.80%         | 1,219,795.63   | (117,130.86)        | -9.60%              |
| Food Services                                            | 7600    | 14,338.00       | 14,338.00       |                |                |                | 0.00                |                     |
| Central Services                                         | 7700    | 6,397,940.00    | 6,397,940.00    | 2,863,991.47   | 44.76%         | 3,235,358.28   | (371,366.81)        | -11.48%             |
| Pupil Transportation Services                            | 7800    | 16,859,024.00   | 16,859,024.00   | 7,391,019.09   | 43.84%         | 8,257,066.56   | (866,047.47)        | -10.49%             |
| Operation of Plant                                       | 7900    | 34,907,887.00   | 34,907,887.00   | 16,893,252.08  | 48.39%         | 17,185,907.88  | (292,655.80)        | -1.70%              |
| Maintenance of Plant                                     | 8100    | 17,328,399.00   | 17,328,399.00   | 9,308,998.87   | 53.72%         | 9,156,288.77   | 152,710.10          | 1.67%               |
| Administrative Tech Services                             | 8200    | 1,983,380.00    | 1,983,380.00    | 1,206,682.86   | 60.84%         | 1,132,593.79   | 74,089.07           | 6.54%               |
| Community Services                                       | 9100    | 1,100,320.00    | 1,100,320.00    | 426,639.58     | 38.77%         | 472,417.25     | (45,777.67)         | -9.69%              |
| Debt Service                                             | 9200    |                 |                 |                |                |                | 0.00                |                     |
| Total Expenditures                                       |         | 388,637,547.00  | 388,637,547.00  | 163,101,191.03 | 41.97%         | 181,629,023.28 | (18,527,832.25)     | -10.20%             |
| Excess (Deficiency) of Revenues Over (Under) Expenditure | s       | (39,241,432.00) | (39,277,637.00) | 90,880,923.89  | -231.38%       | 45,590,630.57  | 45,290,293.32       | 99.34%              |
| OTHER FINANCING SOURCES (USES)                           |         |                 |                 |                |                |                |                     |                     |
| Other Financing Sources                                  | 3700    |                 |                 | 2,944.00       |                | 5,288.18       | (2,344.18)          | -44.33%             |
| Transfers In                                             | 3600    | 22,103,557.00   | 22,103,557.00   | 8,338,838.88   | 37.73%         | 8,669,293.27   | (330,454.39)        | -3.81%              |
| Transfers Out                                            | 9700    | (665,181.00)    | (665,181.00)    |                | 0.00%          |                | 0.00                |                     |
| Total Other Financing Sources (Uses)                     |         | 21,438,376.00   | 21,438,376.00   | 8,341,782.88   | 38.91%         | 8,674,581.45   | (332,798.57)        | -3.84%              |
| Net Change in Fund Balances                              |         | (17,803,056.00) | (17,839,261.00) | 99,222,706.77  |                | 54,265,212.02  | 44,957,494.75       | 82.85%              |
| Fund Balances, Prior Year                                | 2800    | 58,912,680.00   | 58,912,680.00   | 59,030,875.00  |                | 61,954,052.65  | (2,923,177.65)      | -4.72%              |
| Adjustment to Fund Balances                              | 2891    | 118,195.00      | 118,195.00      |                |                |                |                     |                     |
| Fund Balances, Current Year                              | 2700    | 41,227,819.00   | 41,191,614.00   | 158,253,581.77 | 384.19%        | 116,219,264.67 | 42,034,317.10       | 36.17%              |