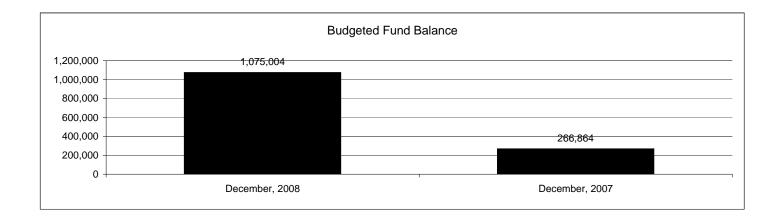

### **Food Service Fund**

## **Food Service Fund**

|                                                                                            |              | Food Service  |               |              |                |              |                     |                     |
|--------------------------------------------------------------------------------------------|--------------|---------------|---------------|--------------|----------------|--------------|---------------------|---------------------|
| The School District of Sarasota County, FL                                                 |              |               |               |              |                |              |                     |                     |
| Revenue & Expenditures - Budget And Actual                                                 | Account      | Budgeted      |               | Actual       | Percentage of  | Prior YTD    | Differnece          | %                   |
| December 31, 2009 REVENUES                                                                 | Number       | Original      | Current       | Amounts      | Current Budget | Actual       | Increase/(Decrease) | Increase/(Decrease) |
| Federal Direct                                                                             | 2100         |               |               |              |                |              |                     |                     |
| Federal Direct<br>Federal Through State                                                    | 3100<br>3200 | 8,581,160.00  | 8,581,160.00  | 3,592,354.61 | 41.86%         | 3,385,006.69 | 207,347.92          | 6.13%               |
| 6                                                                                          | 3200         | 158,361.00    | 158,361.00    | 78,048.00    | 41.88%         | 77,526.00    | 522.00              | 0.67%               |
| State Sources                                                                              | 3300         | 7,622,257.00  | 7,622,257.00  | 3,259,814.17 | 49.28%         | 3,699,928.79 | (440,114.62)        | -11.90%             |
| Total Revenues                                                                             | 3400         | 16,361,778.00 | 16,361,778.00 | 6,930,216.78 | 42.77%         | 7,162,461.48 | (232,244.70)        | -11.90%             |
| EXPENDITURES                                                                               |              | 10,501,778.00 | 10,501,778.00 | 0,930,210.78 | 42.30%         | 7,102,401.48 | (232,244.70)        | -3.24%              |
|                                                                                            | 1            | 1             | 1             |              |                |              |                     |                     |
| Current:                                                                                   | 5000         |               |               |              |                |              |                     |                     |
| Instruction                                                                                | 5000         |               |               |              |                |              |                     |                     |
| Pupil Personnel Services                                                                   | 6100         |               |               |              |                |              |                     |                     |
| Instructional Media Services<br>Instruction and Curriculum Development Services            | 6200<br>6300 |               |               |              |                |              |                     |                     |
|                                                                                            |              |               |               |              |                |              |                     |                     |
| Instructional Staff Training Services                                                      | 6400         |               |               |              |                |              |                     |                     |
| Instruction Related Technolgy                                                              | 6500<br>7100 |               |               |              |                |              |                     |                     |
| Board                                                                                      |              |               |               |              |                |              |                     |                     |
| General Administration                                                                     | 7200         |               |               |              |                |              |                     |                     |
| School Administration                                                                      | 7300         |               |               |              |                |              |                     |                     |
| Facilities Acquisition and Construction                                                    | 7410         |               |               |              |                |              |                     |                     |
| Fiscal Services                                                                            | 7500         | 16 100 060 00 | 16 100 060 00 | 6 007 000 05 | 27 700/        | 6 710 070 65 | (622.5.69.90)       | 0.26%               |
| Food Services                                                                              | 7600         | 16,138,262.00 | 16,138,262.00 | 6,097,309.85 | 37.78%         | 6,719,878.65 | (622,568.80)        | -9.26%              |
| Central Services                                                                           | 7700         |               |               |              |                |              |                     |                     |
| Pupil Transportation Services                                                              | 7800         |               |               |              |                |              |                     |                     |
| Operation of Plant                                                                         | 7900         |               |               |              |                |              |                     |                     |
| Maintenance of Plant                                                                       | 8100         |               |               |              |                |              |                     |                     |
| Administrative Tech Services                                                               | 8200         |               |               |              |                |              |                     |                     |
| Community Services                                                                         | 9100         |               |               |              |                |              |                     |                     |
| Debt Service                                                                               | 9200         | 16 128 262 00 | 16 128 262 00 | 6 007 200 95 | 37.78%         | 6,719,878.65 | (622.569.90)        | -9.26%              |
| Total Expenditures                                                                         |              | 16,138,262.00 | 16,138,262.00 | 6,097,309.85 |                | , ,          | (622,568.80)        |                     |
| Excess (Deficiency) of Revenues Over (Under) Expenditure<br>OTHER FINANCING SOURCES (USES) | s            | 223,516.00    | 223,516.00    | 832,906.93   | 372.64%        | 442,582.83   | 390,324.10          | 88.19%              |
| N /                                                                                        | 2700         |               |               |              |                |              | 0.00                |                     |
| Long-term Debt Proceeds & Sales of Capital Assets                                          | 3700         |               |               |              |                |              | 0.00                |                     |
| Transfers In                                                                               | 3600         |               |               |              |                |              | 0.00                |                     |
| Transfers Out                                                                              | 9700         | 0.00          | 0.00          | 0.00         |                | 0.00         | 0.00 0.00           |                     |
| Total Other Financing Sources (Uses)                                                       | ├            | 0.00          | 0.00          | 0.00         |                | 0.00         |                     | 00.100              |
| Net Change in Fund Balances                                                                | 2000         | 223,516.00    | 223,516.00    | 832,906.93   |                | 442,582.83   | 390,324.10          | 88.19%              |
| Fund Balances, Prior Year                                                                  | 2800         | 851,488.00    | 851,488.00    | 851,488.96   |                | 727,749.21   | 123,739.75          | 17.00%              |
| Adjustment to Fund Balances                                                                | 2891         | 1 075 004 00  | 1 075 004 00  | 1 604 205 00 |                | 1 170 222 04 | 514.052.05          | 10.000              |
| Fund Balances, Current Year                                                                | 2700         | 1,075,004.00  | 1,075,004.00  | 1,684,395.89 |                | 1,170,332.04 | 514,063.85          | 43.92%              |